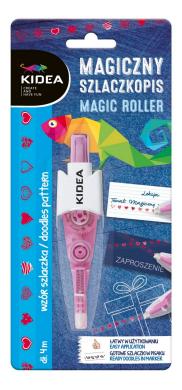

# **Product gallery:**

## **Product description:**

Meet our fantastic novelty - a magic marker pen! Perfect for decorating invitations, laurels, notes or creating creative works of art. It is extremely easy to use - it works like a tape corrector. Just drag the scribble over the paper and an interesting pattern with happy pandas will appear on it. Get other amazing designs too. Choice of: cute pandas, a pattern perfect for travel lovers, crazy emoticons, delicious cookies, unique gifts, hearts full of love, cute animals and a crazy pattern for birthday parties. The length of the tape with a loop is as much as 4 m!