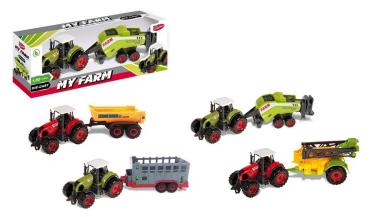

# Metal tractor with a MegaCreative agricultural machine

# **Product description:**

- The agricultural machine from the Moje Ranch Mega Creative series is a modern tractor model!
- In the set, the tractor has a mounted agricultural machine.
- Vehicles in 1:50 scale
- Kit contents: Tractor with detachable agricultural machine.

- The tractor is made of metal, while the agricultural machine is made of plastic.
- Package dimensions: 35x24x7 cm
- We send a random pattern.