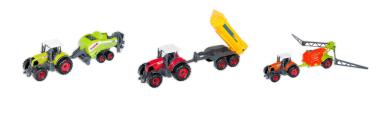

# Metal tractor with a MegaCreative agricultural machine

# **Product description:**

- The agricultural machine from the Moje Ranch Mega Creative series is a modern tractor model!
- In the set, the tractor has a mounted agricultural machine.
- Vehicles in 1:50 scale
- Kit contents: Tractor with detachable agricultural machine.

- The tractor is made of metal, while the agricultural machine is made of plastic.
- Package dimensions: 35x24x7 cm
- We send a random pattern.