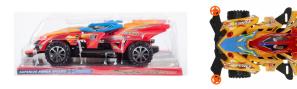

## **Product description:**

The wonderful racing car MEGA CREATIVE will allow the child to move to the racing track and feel like in a real car. Take part in an amazing race!

The car has a flywheel, so after pushing it forward, I continue to drive on my own.

large vehicle size

product dimensions: 35x10x19 cm

package dimensions: 41 x 14 x 23 cm