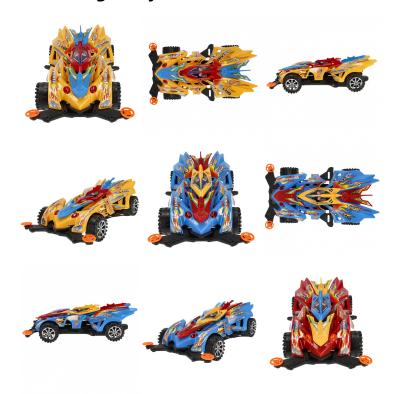

# MegaCreative 35cm racing car 459887



## **Product price:**

zł17.90 tax included



## **Product codes:**

Reference: 459887

EAN13: 5908275131779

UPC: -

#### **Product features:**

# **Product gallery:**





## **Product description:**

The wonderful racing car MEGA CREATIVE will allow the child to move to the racing track and feel like in a real car. Take part in an amazing race!

The car has a flywheel, so after pushing it forward, I continue to drive on my own.

large vehicle size

product dimensions: 35x10x19 cm

package dimensions: 41 x 14 x 23 cm

#### **Product attributes:**

Color: Blue, Red, Yellow