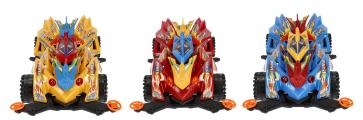

# MegaCreative 35cm racing car 459887



## **Product price:**

zł17.90 tax included



## **Product codes:**

Reference: 459887

EAN13: 5908275131779

UPC: -

#### **Product features:**

# **Product gallery:**





## **Product description:**

The wonderful racing car MEGA CREATIVE will allow the child to move to the racing track and feel like in a real car. Take part in an amazing race!

The car has a flywheel, so after pushing it forward, I continue to drive on my own.

large vehicle size

product dimensions: 35x10x19 cm

package dimensions: 41 x 14 x 23 cm

#### **Product attributes:**

Color: Blue, Red, Yellow