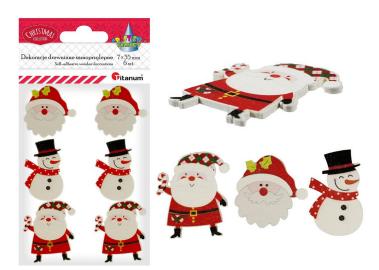

# Self-adhesive wooden decorations Santa Claus, the Snowman Titanum

## **Product description:**

- Decorative elements made of laser-cut plywood, on 3D self-adhesive foam.
- Quantity: 3 designs x 2 pcs.
- Patterns: Santa's head 35 x 34 mm, snowman 26 x 41 mm, Santa 34 x 40 mm.
- Perfect for decorations, gift decorations and many other art works
- The product is perfect for hobbyists, professionals and amateurs of handicrafts.