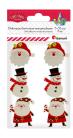

# Self-adhesive wooden decorations Santa Claus, the Snowman Titanum

## **Product description:**

- Decorative elements made of laser-cut plywood, on 3D self-adhesive foam.
- Quantity: 3 designs x 2 pcs.
- Patterns: Santa's head 35 x 34 mm, snowman 26 x 41 mm, Santa 34 x 40 mm.
- Perfect for decorations, gift decorations and many other art works
- The product is perfect for hobbyists, professionals and amateurs of handicrafts.