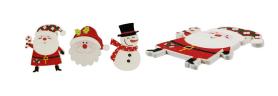

# Self-adhesive wooden decorations Santa Claus, the Snowman Titanum

## **Product description:**

- Decorative elements made of laser-cut plywood, on 3D self-adhesive foam.
- Quantity: 3 designs x 2 pcs.
- Patterns: Santa's head 35 x 34 mm, snowman 26 x 41 mm, Santa 34 x 40 mm.
- Perfect for decorations, gift decorations and many other art works
- The product is perfect for hobbyists, professionals and amateurs of handicrafts.