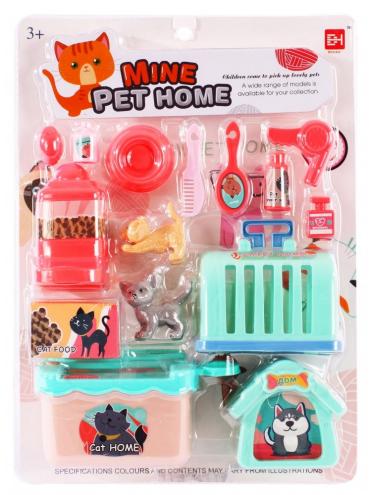

## **Product description:**

- Set contents: transporter, 1 x dog figurine, 1 x kitty figurine, food bowl, pet house, food, accessories for pet care.
- A carrier with a handle for convenient transport of the pet, the toy develops the child's caring instinct.
- When going on a trip with your pet or to the vet, you should ensure his safety.
  In such cases, MEGA CREATIVE focuses on Transporter!
- Package dimensions: 21x29x7 cm