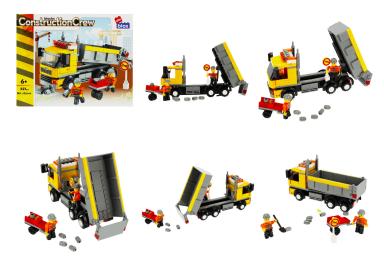

# Building blocks Construction vehicle Tipper 221 elements Alleblox AB5006

**Product price:** 

zł40.48 tax included

### **Product description:**

- Alleblox blocks increase mental performance, which translates into creativity, stimulates the imagination and positively influences the child's development.
- They allow you to build varied structures, buildings and vehicles, it is perfect fun for both small and large constructors!
- They can be combined with other popular construction blocks, they are light and easy to assemble.
- Kit contents: 221 pieces, instructions for assembly.
- The truck has a movable tipper and mirrors
- Folded vehicle dimensions: 18x10x6 cm
- Package dimensions: 34 x 27 x 6 cm