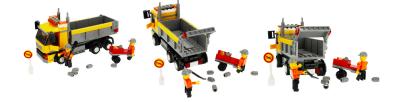

### **Product description:**

- Alleblox blocks increase mental performance, which translates into creativity, stimulates the imagination and positively influences the child's development.
- They allow you to build varied structures, buildings and vehicles, it is perfect fun for both small and large constructors!
- They can be combined with other popular construction blocks, they are light and easy to assemble.
- Kit contents: 221 pieces, instructions for assembly.
- The truck has a movable tipper and mirrors
- Folded vehicle dimensions: 18x10x6 cm
- Package dimensions: 34 x 27 x 6 cm