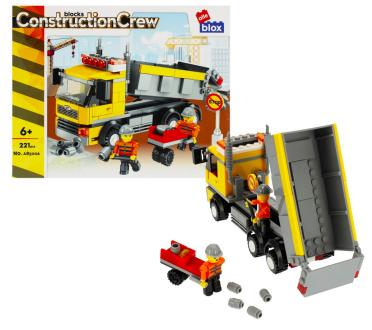

# Building blocks Construction vehicle Tipper 221 elements Alleblox AB5006

**Product price:** 

zł40.48 tax included

### **Product description:**

- Alleblox blocks increase mental performance, which translates into creativity, stimulates the imagination and positively influences the child's development.
- They allow you to build varied structures, buildings and vehicles, it is perfect fun for both small and large constructors!
- They can be combined with other popular construction blocks, they are light and easy to assemble.
- Kit contents: 221 pieces, instructions for assembly.
- The truck has a movable tipper and mirrors
- Folded vehicle dimensions: 18x10x6 cm
- Package dimensions: 34 x 27 x 6 cm