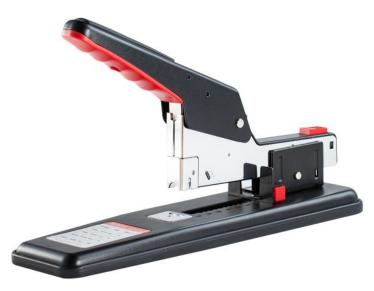

# Large Heavy Duty 100 sheet stapler MG ABS92771

### **Product description:**

- staples up to 100 sheets (depending on the type of staples used)
- stitching depth: 10 to 70 mm
- Supported staples:
- 23/6 up to 30 sheets
- 23/8 up to 50 sheets
- 23/10 up to 70 sheets
- 23/13 up to 100 sheets
- Solid, made of high-quality materials
- Ergonomic, comfortable handle
- Non-slip base