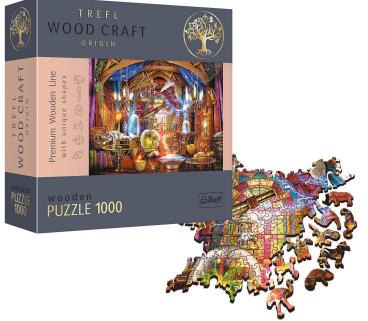

# Wooden puzzle 1000 The Magic Chamber of Trefl

Product price:

zł97.33 tax included

#### **Product description:**

- A series of 1000-piece puzzles is perfect for all puzzle lovers, it will allow you to create a picture of a magic room, a place to practice magic and spells.
- The puzzle is made of wood, and the environmentally friendly packaging is made entirely of cardboard.
- The puzzles contain irregular pieces and 100 animal-shaped figures

- The size of the picture after completing the puzzle: 51.9 x 37.5 cm
- Package size: 26x26x8cm
- Number of elements: 1000 pcs
- Premium puzzles made of wood
- Producer: Trefl

**Product attributes:**