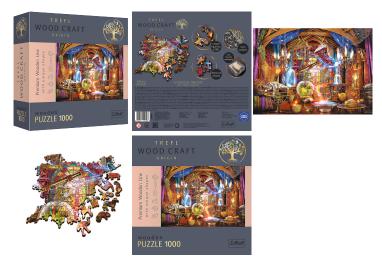

# Wooden puzzle 1000 The Magic Chamber of Trefl



Product price:

zł97.33 tax included

#### Product codes:

Reference: 20146 EAN13: 5900511201468 UPC: -

### **Product features:**

## **Product gallery:**



#### **Product description:**

- A series of 1000-piece puzzles is perfect for all puzzle lovers, it will allow you to create a picture of a magic room, a place to practice magic and spells.
- The puzzle is made of wood, and the environmentally friendly packaging is made entirely of cardboard.
- The puzzles contain irregular pieces and 100 animal-shaped figures

- The size of the picture after completing the puzzle: 51.9 x 37.5 cm
- Package size: 26x26x8cm
- Number of elements: 1000 pcs
- Premium puzzles made of wood
- Producer: Trefl

**Product attributes:**