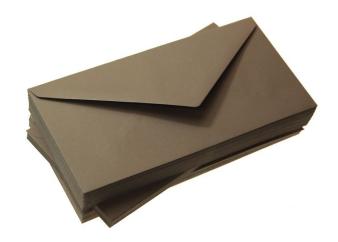

# Colorful cocoa envelopes DI 100g 10 pcs

#### **Product features:**

Format: DL Type of envelope: colored matte Grammarly: 100

g/m2

Quantity per package: 10 pcs.

# **Product description:**

- Weight 100g / m2
- Format DL (11x22cm)
- Adhesive: NK activates upon contact with moisture
- The color of the inside of the envelope is the same as on the outside
- · You buy 10 pcs.