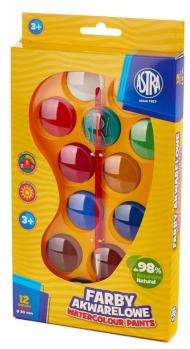

# Watercolor paints 30mm 12 colors + Astra closed palette

**Product price:** 

zł15.67 tax included

## **Product features:**

Quantity per package: 12 pcs. Number of colors: 12 Type of paint: watercolor

### **Product description:**

- Convenient packaging with a transparent lid that can be used to mix colors
- Watercolor paints are water-based paints that are used to paint on paper.
- They are in the form of dry buttons, which, when moistened with water, provide ready-to-use paints almost immediately.
- ASTRA watercolors consist of high-quality, finely ground pigments, combined

with a water-soluble binder

- In addition to pigments and binders, watercolors contain fillers that make the paint matt as it dries.
- Thanks to this, by applying the paint thicker, you can paint using techniques similar to gouache, and in higher dilutions with techniques characteristic for watercolors.
- Watercolors can be used in combination with tempera paints, poster paints and ASTRA wax crayons.
- size of the buttons: 30mm
- number of colors: 12