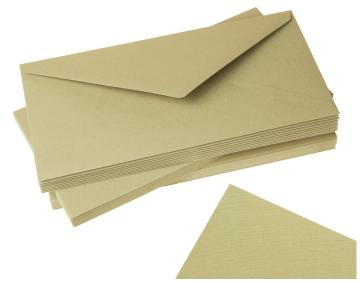

# Decorative beige envelopes in chipped DI 10 pcs. 120g

## **Product description:**

• Size: DL (22 x 11 cm)

• Color: beige with stripes

Weight - 120 g / m2

• Closing the envelope: NK - the glue on the top flap is activated by moisture

You are buying: 10 pcs

| ь. |     |     |             |
|----|-----|-----|-------------|
| М  | roa | uct | attributes: |