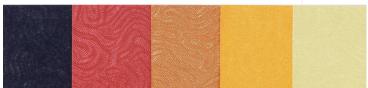

# **Product description:**

- Decorative embossed 120g papers dyed in mass
- Each package contains 10 sheets in 5 colors (2 sheets per color)
- Structure: centipede
- Sheet size: 20 x 20 cm
- The product is perfect for professionals, hobbyists and amateurs of handicrafts.