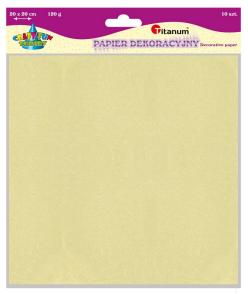

# Decorative paper Centipede 10 sheets 20x20 cm Titanum

# **Product description:**

- Decorative embossed 120g papers dyed in mass
- Each package contains 10 sheets in 5 colors (2 sheets per color)
- Structure: centipede
- Sheet size: 20 x 20 cm
- The product is perfect for professionals, hobbyists and amateurs of handicrafts.