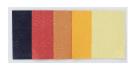

# **Product description:**

- Decorative embossed 120g papers dyed in mass
- Each package contains 10 sheets in 5 colors (2 sheets per color)
- Structure: centipede
- Sheet size: 20 x 20 cm
- The product is perfect for professionals, hobbyists and amateurs of handicrafts.