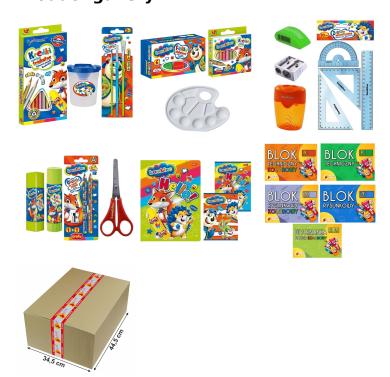

### **Product description:**

Set includes:

- BAMBINO poster paints 6 colors 1 pc.
- Set of 3 BAMBINO brushes 1 pc.
- Majewski non-cap cup with spill blocker 1 pc.
- Palette for paints 1 item.
- BAMBINO pencil crayons 12 colors triangular 1 item.
- BAMBINO kaolin clay pencils 12 colors 1 item.
- BAMBINO writing pencils 2 pieces with sharpener 1 piece.
- BAMBINO colored mouse eraser 1 piece.
- BAMBINO double metal sharpener 1 piece.
- Double sharpener with container BAMBINO 1 item.
- Glue stick 9g Bambino 1 item.
- School scissors with a scale BAMBINO 1 item.
- Geometric set 4 elements, 20 cm St.Right 1 item.
- Notebook in laminated cover A5, 16 sheets, checkered BAMBINO 1 item.
- BAMBINO notebook with laminated cover A5, 16 sheets, two-color line BAMBINO - 1 szt.
- Drawing block Shan A4, 20 sheets 1 item.
- Drawing block with colored sheets Shan A4, 20 sheets 1 item.
- Technical block Shan A4. 10 sheets 1 item.
- Technical block with colored sheets Shan A4, 10 sheets 1 item.
- Notebook of colored papers or transparencies Shan A4, 8 sheets 1 item.
  (depending on stock availability paper or foil cutout)
- BAMBINO A4 rubber band folder 1 item.