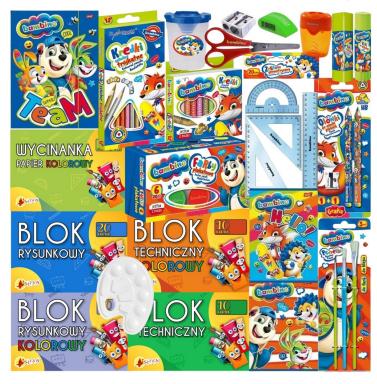

### **Product description:**

Set includes:

- BAMBINO poster paints 6 colors 1 pc.
- Set of 3 BAMBINO brushes 1 pc.
- Majewski non-cap cup with spill blocker 1 pc.
- Palette for paints 1 item.
- BAMBINO pencil crayons 12 colors triangular 1 item.
- BAMBINO kaolin clay pencils 12 colors 1 item.
- BAMBINO writing pencils 2 pieces with sharpener 1 piece.
- BAMBINO colored mouse eraser 1 piece.
- BAMBINO double metal sharpener 1 piece.
- Double sharpener with container BAMBINO 1 item.
- Glue stick 9g Bambino 1 item.
- School scissors with a scale BAMBINO 1 item.
- Geometric set 4 elements, 20 cm St.Right 1 item.
- Notebook in laminated cover A5, 16 sheets, checkered BAMBINO 1 item.
- BAMBINO notebook with laminated cover A5, 16 sheets, two-color line BAMBINO - 1 szt.
- Drawing block Shan A4, 20 sheets 1 item.
- Drawing block with colored sheets Shan A4, 20 sheets 1 item.
- Technical block Shan A4. 10 sheets 1 item.
- Technical block with colored sheets Shan A4, 10 sheets 1 item.
- Notebook of colored papers or transparencies Shan A4, 8 sheets 1 item.
  (depending on stock availability paper or foil cutout)
- BAMBINO A4 rubber band folder 1 item.

The set includes white and colored blocks, as well as a glossy block of the Shan brand, which we believe are even better in quality than the Bambino brand.

Technical blocks of Shan brand have a minimum weight of 200g and drawing block has a minimum weight of 100g.

Color blocks have a set of classic intense colors.

Reviews of Shan brand blocks can be found on the Internet.

- Drawing block A4 white
- Drawing block A4 colored
- Technical block A4 white
- Technical block A4 colored
- Paper or foil A4 cut-outs (depending on stock availability paper or foil cut-outs)