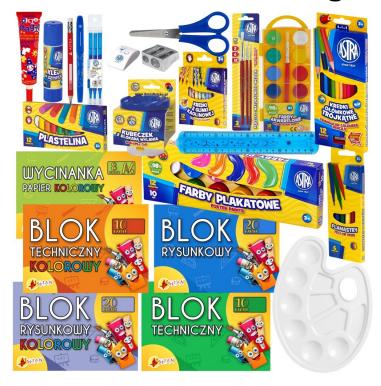

#### Set includes:

- Poster paints Astra 12 colors 10 ml- 1 pc.
- Set of 3 natural bristle brushes Astra 1 pc.
- Non-cap cup with spill blocker 1 pcs.
- Palette for paints Astra 1 szt
- Pencil crayons 12 colors triangular Astrino 1 pcs.
- Kaolin clay crayons 12 colors Astrino 1 pc.
- Watercolor paints 12 colors Astra 1 szt
- Markers 6 colors Astra 1 szt
- HB writing pencil Astra thick 1 pc.
- Mouse eraser Astra white 1 pc.
- SHAN double metal sharpener 1 pc.
- Double sharpener with Duo container Astra- 1 pc.
- Disappearing violet glue stick 12g Astra Creativo 1 item.
- MAGIC glue in tube with applicator 1 item.
- School glue in a stick 8g Astra 1 item.
- School scissors with scale Astra 1 pc.
- Oops erasable pen Astra 1 pc
- Set of 3 refills for Oops ballpoint pen 1 kpl
- Ruler 20cm flexible Astra Flexi 1 pcs.
- Plasticine Astra Ace 12 colors 1 pcs.
- Drawing block Shan A4, 20 sheets 1 szt.
- Drawing block with colored sheets Shan A4, 16 sheets 1 pc.
- Technical block Shan A4, 10 sheets 1 piece.
- Technical block with colored sheets Shan A4, 10 sheets 1 item.
- Notebook of colored papers or transparencies Shan A4, 8 sheets 1 item.
  (depending on stock availability paper or foil cutout)

The set includes white and colored blocks, as well as a glossy block of the Shan brand, which we believe are even better in quality than the Bambino brand.

The technical blocks of the Shan brand have a minimum weight of 200g and the drawing block has a minimum weight of 100g.

Color blocks have a set of classic intense colors.

Reviews of Shan brand blocks can be found on the Internet.

- Drawing block A4 white
- Drawing block A4 colored
- Technical block A4 white
- Technical block A4 colored
- Paper or foil A4 cut-outs (depending on stock availability paper or foil

cut-outs)

**Product attributes:**