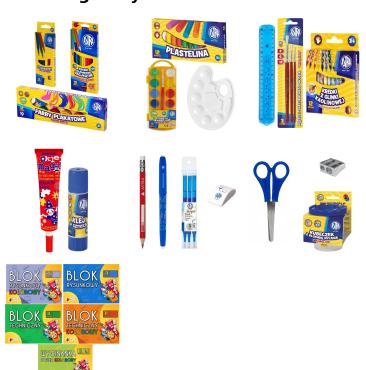

#### Set includes:

- Poster paints Astra 12 colors 10 ml- 1 pc.
- Set of 3 natural bristle brushes Astra 1 pc.
- Non-cap cup with spill blocker 1 pcs.
- Palette for paints Astra 1 szt
- Pencil crayons 12 colors triangular Astrino 1 pcs.
- Kaolin clay crayons 12 colors Astrino 1 pc.
- Watercolor paints 12 colors Astra 1 szt
- Markers 6 colors Astra 1 szt
- HB writing pencil Astra thick 1 pc.
- Mouse eraser Astra white 1 pc.
- SHAN double metal sharpener 1 pc.
- Double sharpener with Duo container Astra- 1 pc.
- Disappearing violet glue stick 12g Astra Creativo 1 item.
- MAGIC glue in tube with applicator 1 item.
- School glue in a stick 8g Astra 1 item.
- School scissors with scale Astra 1 pc.
- Oops erasable pen Astra 1 pc
- Set of 3 refills for Oops ballpoint pen 1 kpl
- Ruler 20cm flexible Astra Flexi 1 pcs.
- Plasticine Astra Ace 12 colors 1 pcs.
- Drawing block Shan A4, 20 sheets 1 szt.
- Drawing block with colored sheets Shan A4, 16 sheets 1 pc.
- Technical block Shan A4, 10 sheets 1 piece.
- Technical block with colored sheets Shan A4, 10 sheets 1 item.
- Notebook of colored papers or transparencies Shan A4, 8 sheets 1 item.
  (depending on stock availability paper or foil cutout)