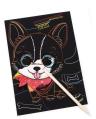

## **Product description:**

- Do we have any dog lovers here? This is the perfect product for you!
- Coloring has never been so easy!
- PSY scratching board a set of 6 sheets with various illustrations.
- With the help of the bamboo stylus included in the set, you can discover drawings in intense colors that are hidden under the black layer.
- Scratched is extremely easy to use, which makes it perfect for children who

are just starting their adventure with art.

- It is extremely addictive fun. And the effect is amazing, which will bring the kids a lot of fun.
- Finally, the work can be hung on the wall in the child's room, as the cards are very stiff.
- A great gift idea for any little artist!
- Dimensions: 18 x 26 cm
- 6 sheets
- bamboo stylus