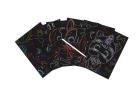

## **Product description:**

- Do we have any dog lovers here? This is the perfect product for you!
- Coloring has never been so easy!
- PSY scratching board a set of 6 sheets with various illustrations.
- With the help of the bamboo stylus included in the set, you can discover drawings in intense colors that are hidden under the black layer.
- Scratched is extremely easy to use, which makes it perfect for children who

are just starting their adventure with art.

- It is extremely addictive fun. And the effect is amazing, which will bring the kids a lot of fun.
- Finally, the work can be hung on the wall in the child's room, as the cards are very stiff.
- A great gift idea for any little artist!
- Dimensions: 18 x 26 cm
- 6 sheets
- bamboo stylus