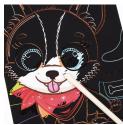

## **Product description:**

- Do we have any dog lovers here? This is the perfect product for you!
- Coloring has never been so easy!
- PSY scratching board a set of 6 sheets with various illustrations.
- With the help of the bamboo stylus included in the set, you can discover drawings in intense colors that are hidden under the black layer.
- Scratched is extremely easy to use, which makes it perfect for children who

are just starting their adventure with art.

- It is extremely addictive fun. And the effect is amazing, which will bring the kids a lot of fun.
- Finally, the work can be hung on the wall in the child's room, as the cards are very stiff.
- A great gift idea for any little artist!
- Dimensions: 18 x 26 cm
- 6 sheets
- bamboo stylus