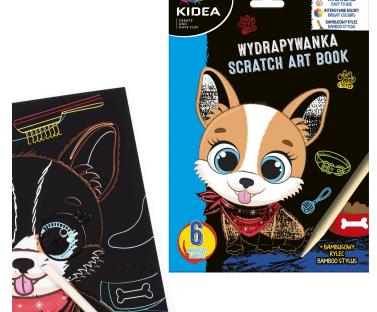

# Wydrapywanka Dogs 6 arks Kidea

## **Product description:**

- Do we have any dog lovers here? This is the perfect product for you!
- Coloring has never been so easy!
- PSY scratching board a set of 6 sheets with various illustrations.
- With the help of the bamboo stylus included in the set, you can discover drawings in intense colors that are hidden under the black layer.
- Scratched is extremely easy to use, which makes it perfect for children who

are just starting their adventure with art.

- It is extremely addictive fun. And the effect is amazing, which will bring the kids a lot of fun.
- Finally, the work can be hung on the wall in the child's room, as the cards are very stiff.
- A great gift idea for any little artist!
- Dimensions: 18 x 26 cm
- 6 sheets
- bamboo stylus