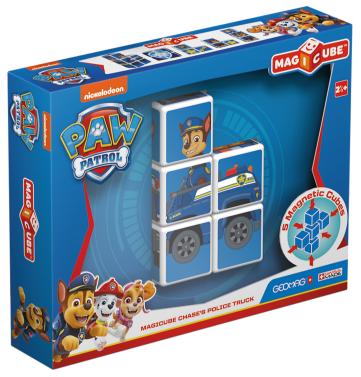

# Magnetic blocks 5el MagiCube Paw Patrol Vehicle Chase

**Product price:** 

zł45.41 tax included

#### **Product description:**

- Geomag magnetic blocks for the youngest, with favorite characters from the Paw Patrol fairy tale!
- Chase looks forward to discovering your adventures together with you.
- Are all children ready to create new stories by joining together Magicube magnetic bricks?
- Large blocks with magnets, high-quality materials, strong structures and bright colors are 100% Magicube from Geomag!
- 5 3D magnetic blocks