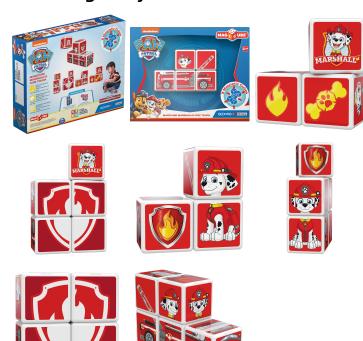

# **Product gallery:**

### **Product description:**

- Geomag magnetic blocks for the youngest, with favorite characters from the Paw Patrol fairy tale!
- Marshall is eager to discover new adventures with you. Combine blocks and create new stories of brave dogs!
- Are all children ready to create new stories by joining together Magicube magnetic bricks?
- Large blocks with magnets, high-quality materials, strong structures and bright colors are 100% Magicube from Geomag!
- 5 3D magnetic blocks