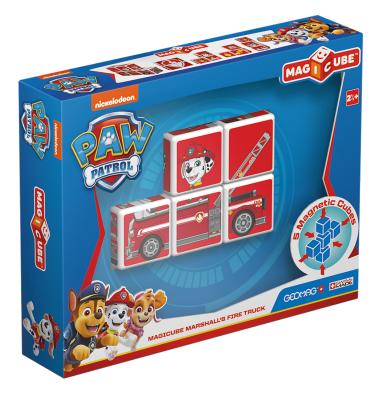

# Magnetic blocks 5el MagiCube Paw Patrol Marshall vehicle

### **Product description:**

- Geomag magnetic blocks for the youngest, with favorite characters from the Paw Patrol fairy tale!
- Marshall is eager to discover new adventures with you. Combine blocks and create new stories of brave dogs!
- Are all children ready to create new stories by joining together Magicube magnetic bricks?
- Large blocks with magnets, high-quality materials, strong structures and bright colors are 100% Magicube from Geomag!
- 5 3D magnetic blocks