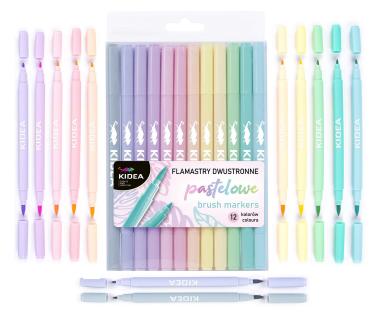

# Double-sided pastel brush felt-tip pens 12 Kidea colors

### **Product description:**

- A set of 12 double-sided felt-tip pens in soft pastel colors.
- Two tips of different forms will allow you to obtain lines of various thicknesses.
- The brush-shaped tip will be perfect for calligraphy, coloring large surfaces, decorating greeting cards and ornaments, while the other side of the marker

guarantees the possibility of precise drawing and coloring.In addition, pastel shades will make our work not only beautiful, but also extremely designer.