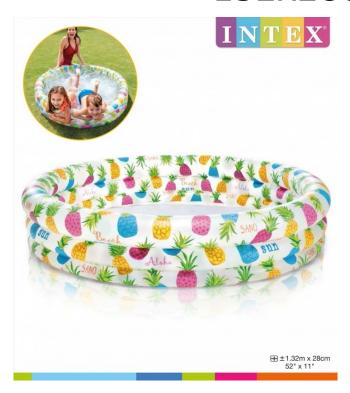

# Pineapple Paradise Inflatable Pool 132x28cm Intex

### **Product description:**

- INTEX inflatable garden pool
- The swimming pool is available for the little ones
- There is no better fun on a hot day than swimming in the pool.
- Pre-tested, durable material
- Diameter: 132 cm
- Height: 28 cm
- Three chambers with double valves
- Repair patch included
- For children over 2 years of age