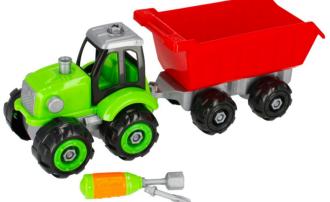

# Turning tractor with red Mega Creative trailer

**Product price:** 

zł38.18 tax included

## **Product gallery:**

**Product description:** 

- The tractor in the green and black MEGA CREATIVE colors is a real treat for the youngest.
- A red trailer that the tractor can hitch.
- Tractor, for self-turning. No child will pass by such a toy!
- Kit contents: tractor, screwdriver, wrench, trailer
- A toy made of plastic
- Product dimensions (L x H x D) [cm]: tractor 16x13x11, trailer: 18x13x11
- Package dimensions (L x H x D) [cm]: 38x17x13
- It does not require battery power
- The product is intended for children aged 3+
- Packed in a box with a window.