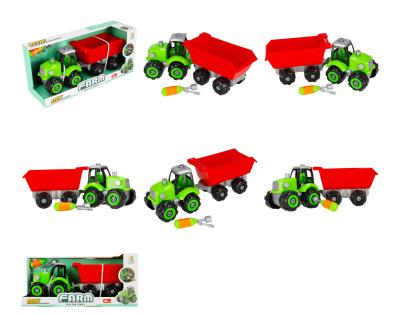

# Turning tractor with red Mega Creative trailer

**Product price:** 

zł38.18 tax included

## **Product gallery:**

**Product description:** 

- The tractor in the green and black MEGA CREATIVE colors is a real treat for the youngest.
- A red trailer that the tractor can hitch.
- Tractor, for self-turning. No child will pass by such a toy!
- Kit contents: tractor, screwdriver, wrench, trailer
- A toy made of plastic
- Product dimensions (L x H x D) [cm]: tractor 16x13x11, trailer: 18x13x11
- Package dimensions (L x H x D) [cm]: 38x17x13
- It does not require battery power
- The product is intended for children aged 3+
- Packed in a box with a window.