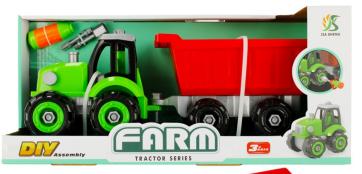

# Turning tractor with red Mega Creative trailer

**Product price:** 

zł38.18 tax included

## **Product gallery:**

**Product description:** 

- The tractor in the green and black MEGA CREATIVE colors is a real treat for the youngest.
- A red trailer that the tractor can hitch.
- Tractor, for self-turning. No child will pass by such a toy!
- Kit contents: tractor, screwdriver, wrench, trailer
- A toy made of plastic
- Product dimensions (L x H x D) [cm]: tractor 16x13x11, trailer: 18x13x11
- Package dimensions (L x H x D) [cm]: 38x17x13
- It does not require battery power
- The product is intended for children aged 3+
- Packed in a box with a window.