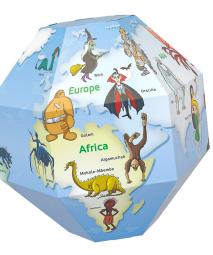

## **Product description:**

- The globe shows the planet with the characters of such monsters as: Bigfoot, Dracula, Witch, Chupacabra, Kraken, Gremlin, Troll, Yeti and many others.
- The folded model is stable, durable and light.
- Professional graphics, color printing.
- Made of high-quality cardboard.
- Precisely cut elements, easy to assemble without glue or scissors.

- Pictorial instructions on the back of the package.
- Contains drawings from a given category with a simple mapping instruction from the first to the last line.
- The height of the folded globe is approximately 35 cm