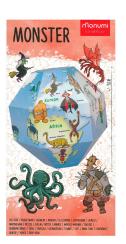

# Cardboard globe 35 cm "Monsters" Monumi

**Product price:** 

zł18.44 tax included

## **Product description:**

- The globe shows the planet with the characters of such monsters as: Bigfoot, Dracula, Witch, Chupacabra, Kraken, Gremlin, Troll, Yeti and many others.
- The folded model is stable, durable and light.
- Professional graphics, color printing.
- Made of high-quality cardboard.
- Precisely cut elements, easy to assemble without glue or scissors.

- Pictorial instructions on the back of the package.
- Contains drawings from a given category with a simple mapping instruction from the first to the last line.
- The height of the folded globe is approximately 35 cm