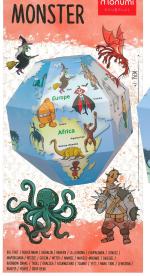

# Cardboard globe 35 cm "Monsters" Monumi

**Product price:** 

zł18.44 tax included

## **Product description:**

- The globe shows the planet with the characters of such monsters as: Bigfoot, Dracula, Witch, Chupacabra, Kraken, Gremlin, Troll, Yeti and many others.
- The folded model is stable, durable and light.
- Professional graphics, color printing.
- Made of high-quality cardboard.
- Precisely cut elements, easy to assemble without glue or scissors.

- Pictorial instructions on the back of the package.
- Contains drawings from a given category with a simple mapping instruction from the first to the last line.
- The height of the folded globe is approximately 35 cm