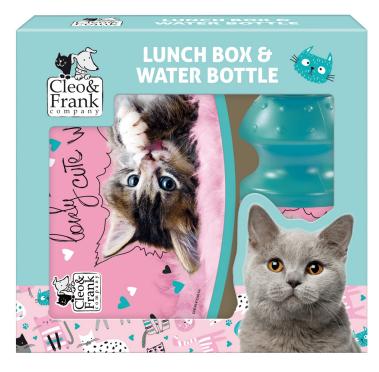

# Cleo and Frank breakfast set + water bottle

# **Product description:**

- A practical set with a water bottle and a lunch box.
- Irreplaceable at school or on a trip.
- Sandwich container closed with one convenient latch.
- The bottle with a cap has a capacity of 330 ml.
- Water bottle dimensions: 18 x 6 cm

- Lunch box dimensions: 17 x 13.5 x 6 cm
- Set dimensions: 20 x 19 x 7.5 cm