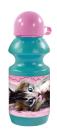

# **Product description:**

- A practical set with a water bottle and a lunch box.
- Irreplaceable at school or on a trip.
- Sandwich container closed with one convenient latch.
- The bottle with a cap has a capacity of 330 ml.
- Water bottle dimensions: 18 x 6 cm