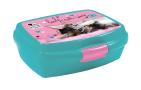

# **Product description:**

- A practical set with a water bottle and a lunch box.
- Irreplaceable at school or on a trip.
- Sandwich container closed with one convenient latch.
- The bottle with a cap has a capacity of 330 ml.
- Water bottle dimensions: 18 x 6 cm

- Lunch box dimensions: 17 x 13.5 x 6 cm
- Set dimensions: 20 x 19 x 7.5 cm