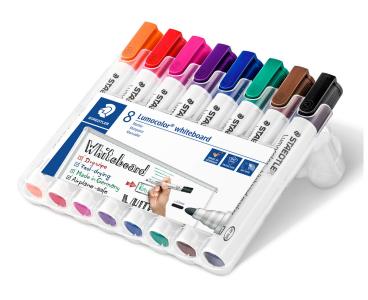

# Dry-wipe marker for boards, 8 colors, Staedtler case

### **Product description:**

• Dry-erase marker for whiteboards.

- Quick drying.
- Round tip
- Line width: 2 mm
- 8 colors included
- Dry-erase marker for whiteboards.
- Abrasive dry from whiteboards and smooth surfaces, such as glass and porcelain does not leave streaks.
- DRY SAFE formula: the pen can be left open for several days without drying out (Test ISO 554).
- Quick drying (2-4 sec.), Ideal for left-handed people.
- Can be used while flying automatic pressure equalization prevents the pen from spilling ink during the flight.