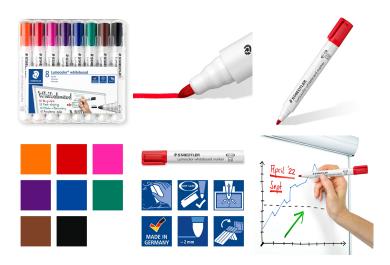

### **Product description:**

• Dry-erase marker for whiteboards.

- Quick drying.
- Round tip
- Line width: 2 mm
- 8 colors included
- Dry-erase marker for whiteboards.
- Abrasive dry from whiteboards and smooth surfaces, such as glass and porcelain does not leave streaks.
- DRY SAFE formula: the pen can be left open for several days without drying out (Test ISO 554).
- Quick drying (2-4 sec.), Ideal for left-handed people.
- Can be used while flying automatic pressure equalization prevents the pen from spilling ink during the flight.