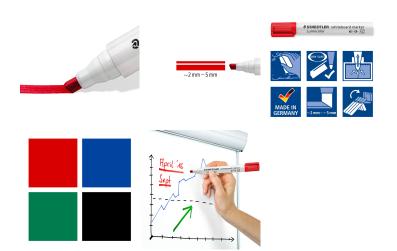

#### **Product features:**

Quantity per package: 4 pcs. Type of marker: dry erasable - for blackboards Type of tip:

truncated

#### **Product description:**

- Dry-erase marker for white boards.
- Quick drying.
- Tip: cut
- Line width: 2-5 mm
- 4 colors included
- Dry-erase marker for white boards.
- Abrasive dry from whiteboards and smooth surfaces, such as glass and porcelain does not leave streaks.
- DRY SAFE formula: the pen can be left open for several days without drying out (Test ISO 554).
- Quick drying (2-4 sec.), Ideal for left-handed people.
- Can be used while flying automatic pressure equalization prevents the pen from spilling ink during the flight.