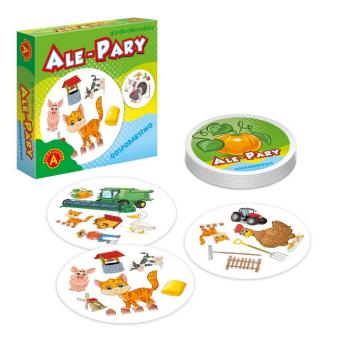

#### **Product description:**

- A quick, simple card game in which the winner is whoever shows the greatest perceptiveness.
- Theme: farm, livestock, agricultural machinery, farm buildings
- The package includes a set of 31 cards with 6 pictures on each of them.
- Any two cards always have one picture in common, but not to be too easy, these pictures often have different sizes.
- The game is to find a common picture as quickly as possible.
- Depending on the variant, the winner is whoever gets the most cards or gets rid of all of them as soon as possible.

Contents of the package:

- cards 31 pcs.
- instruction
- Package dimensions: 10x10x2 cm
- Age: 4+
- Number of players: 2-4