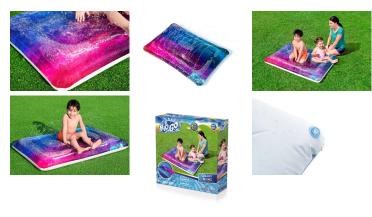

### **Product description:**

- This unique mattress offers a cool surface for playing or lying down during hot days.
- Simply fill the mattress with water through the nozzle on top to create a cool playing surface.
- For added fun, connect a garden hose and watch the water gush from the

sprinklers.

- Plus, the realistic galaxy print will make your child's imagination reach for the stars!
- Internal bar provides stability.
- Drain valve.
- Capacity: 110 litersDimensions: 130 x 90 cm