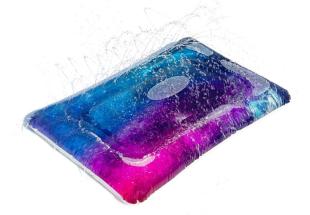

### **Product description:**

- This unique mattress offers a cool surface for playing or lying down during hot days.
- Simply fill the mattress with water through the nozzle on top to create a cool playing surface.
- For added fun, connect a garden hose and watch the water gush from the

sprinklers.

- Plus, the realistic galaxy print will make your child's imagination reach for the stars!
- Internal bar provides stability.
- Drain valve.
- Capacity: 110 litersDimensions: 130 x 90 cm