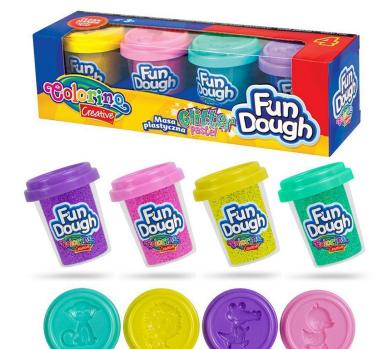

# Fun Dough plastic mass 4 colors PASTEL GLITTER 224g Colorino

# **Product description:**

- A set of cups filled with colorful and fragrant plastic mass from Colorino
- Soft and very plastic Fun Dough mass
- It can be formed into any shape, rolled or extruded
- The set includes: 4 colors, 56g each
- The colors can be mixed with each other
- It stimulates the imagination and develops the child's manual skills
- Made of natural ingredients with a vanilla scent
- For multiple use
- After drying, gently moisten it and wait for it to regain its properties