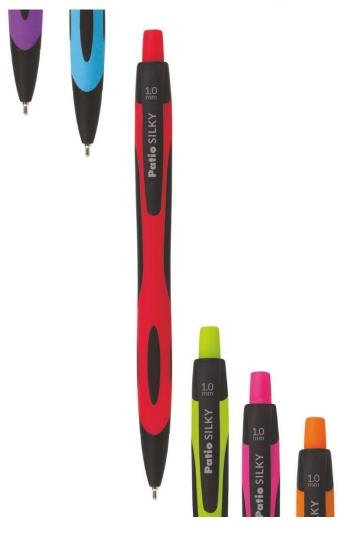

# Automatic pen 1.0 Silky Patio

#### **Product features:**

Type of cartridge: oil Cartridge color: blue

#### **Product description:**

- High-quality, soft-writing ballpoint pen with oil nib.
- Pleasant-to-the-touch "Smooth Touch Effect" satin barrel provides writing comfort.
- Automatic has a retractable refill mechanism.
- Clip that allows you to clip the pen in a convenient place.
- Perfect for school, home and office use.
- Writes softly, leaving smooth and even lines.
- Thickness of the writing line: 1.0 mm
- We send the available color of the case ( you can suggest which one )