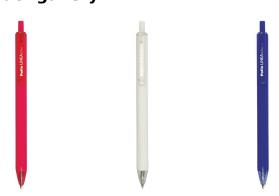

# Automatic pen 0.7 Linea Patio



#### **Product price:**

## zł2.11 tax included

#### **Product codes:**

Reference: PT66204PTR-66204

EAN13: 5907690866204

UPC: -

#### **Product features:**

Type of cartridge: oil Cartridge color: blue

### **Product gallery:**





#### **Product description:**

- High-quality, soft-writing ballpoint pen with oil refill.
- Automatic has a retractable refill mechanism.
- Clip that allows you to clip the pen in a convenient place.
- Perfect for school, home and office use.
- Writes softly, leaving smooth and even lines.
- Thickness of the writing line: 0.7 mm
- Refill color: blue
- We send the available color of the case ( you can suggest which one )

#### **Product attributes:**