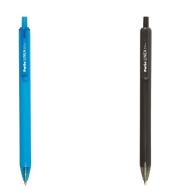

# Automatic pen 0.7 Linea Patio



#### **Product price:**

## zł2.11 tax included

#### **Product codes:**

Reference: PT66204PTR-66204

EAN13: 5907690866204

UPC: -

#### **Product features:**

Type of cartridge: oil Cartridge color: blue

### **Product gallery:**





#### **Product description:**

- High-quality, soft-writing ballpoint pen with oil refill.
- Automatic has a retractable refill mechanism.
- Clip that allows you to clip the pen in a convenient place.
- Perfect for school, home and office use.
- Writes softly, leaving smooth and even lines.
- Thickness of the writing line: 0.7 mm
- Refill color: blue
- We send the available color of the case ( you can suggest which one )

#### **Product attributes:**