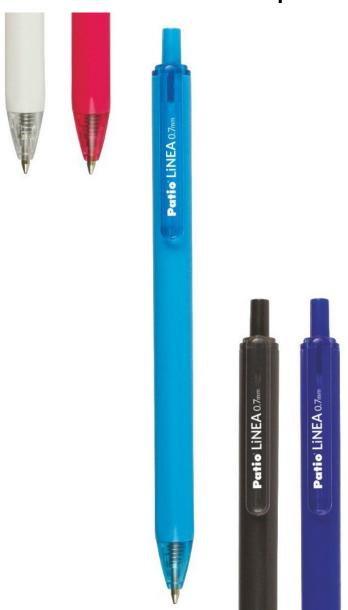

#### **Product features:**

Type of cartridge: oil Cartridge color: blue

#### **Product description:**

- High-quality, soft-writing ballpoint pen with oil refill.
- Automatic has a retractable refill mechanism.
- Clip that allows you to clip the pen in a convenient place.
- Perfect for school, home and office use.
- Writes softly, leaving smooth and even lines.
- Thickness of the writing line: 0.7 mm
- Refill color: blue
- We send the available color of the case ( you can suggest which one )