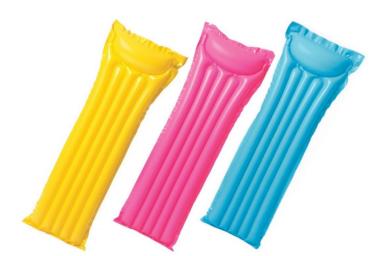

#### **Product features:**

Length: 183 cm Color: shades of blue Color: shades of yellow Color: shades of pink Width: 69 cm

**Product gallery:** 

**Product description:** 

High quality inflatable mattress from Intex, is an essential accessory for fun in the water, on the beach or in the garden pool.

- size of the mattress 183x69 cm
- maximum load of 100 kg
- made of previously tested durable vinyl
- safety valves
- built-in cushion
- repair patch included
- package size: 28 x 25 x 2cm

### **Product attributes:**

Color: Pink, Blue, Yellow