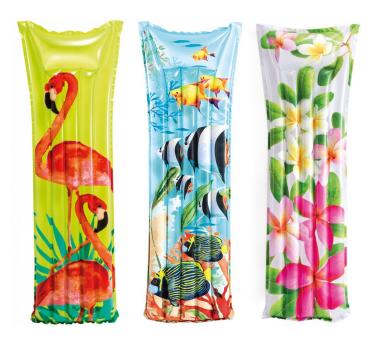

# The high-quality Intex air mattress is a basic accessory for playing in the water, on the beach or in the garden pool.

- mattress dimensions 183x69 cm
- attractive summer pattern
- maximum load 100 kg
- made of previously tested durable material
- built-in pillow
- repair patch included
- package dimensions: 26 x 24 x 2cm

#### **Product attributes:**

Pattern: Flowers, Flamingi, Rybki