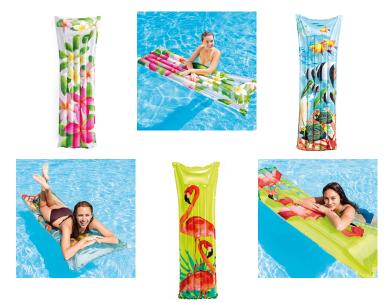

## Inflatable beach mattress 183x69cm Intex



**Product price:** 

### zł25.13 tax included

#### **Product codes:**

Reference: INTEX59720-08859 EAN13: 6941057408859 UPC: -

#### **Product features:**

Length: 183 cm Color: multicolored Width: 69 cm

#### **Product gallery:**



### **Product description:**

# The high-quality Intex air mattress is a basic accessory for playing in the water, on the beach or in the garden pool.

- mattress dimensions 183x69 cm
- attractive summer pattern
- maximum load 100 kg
- made of previously tested durable material
- built-in pillow
- repair patch included
- package dimensions: 26 x 24 x 2cm

#### **Product attributes:**

Pattern: Flowers, Flamingi, Rybki